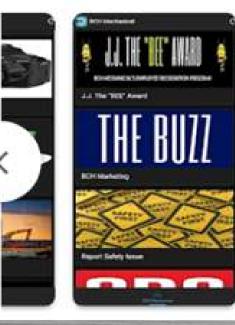

# BCH MECHANICAL ALL EMPLOYEE APP

- Our all Employee APP is available for Download on the Google Play Store for Non Apple Devices.
- If you Own an APPLE DEVICE the App is available but you must follow the Apple Install Instructions in the next few pages.
- The BCH ALL EMPLOYEE APP does not capture or track anything on your personal phone.
- The BCH ALL EMPLOYEE APP is meant to help employees easily access company resources such as Vacation/Call Off/Call In Requests, Jobsite Directions, Payroll Links, The Buzz Employee Newsletter, Safety Hotline Link, Suggestion Box, JJ "The Bee" nomination entry, etc.