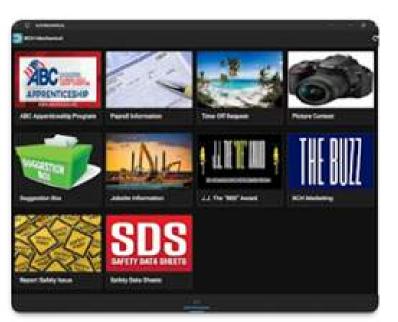

# BCH MECHANICAL ALL EMPLOYEE APP

- Our all Employee APP is available for Download on the Google Play Store for Non Apple Devices.
- If you Own an APPLE DEVICE the App is available but you must follow the Apple Install Instructions in the next few pages.
- The BCH ALL EMPLOYEE APP does not capture or track anything on your personal phone.
- The BCH ALL EMPLOYEE APP is meant to help employees easily access company resources such as Vacation/Call Off/Call In Requests, Jobsite Directions, Payroll Links, The Buzz Employee Newsletter, Safety Hotline Link, Suggestion Box, JJ "The Bee" nomination entry, etc.