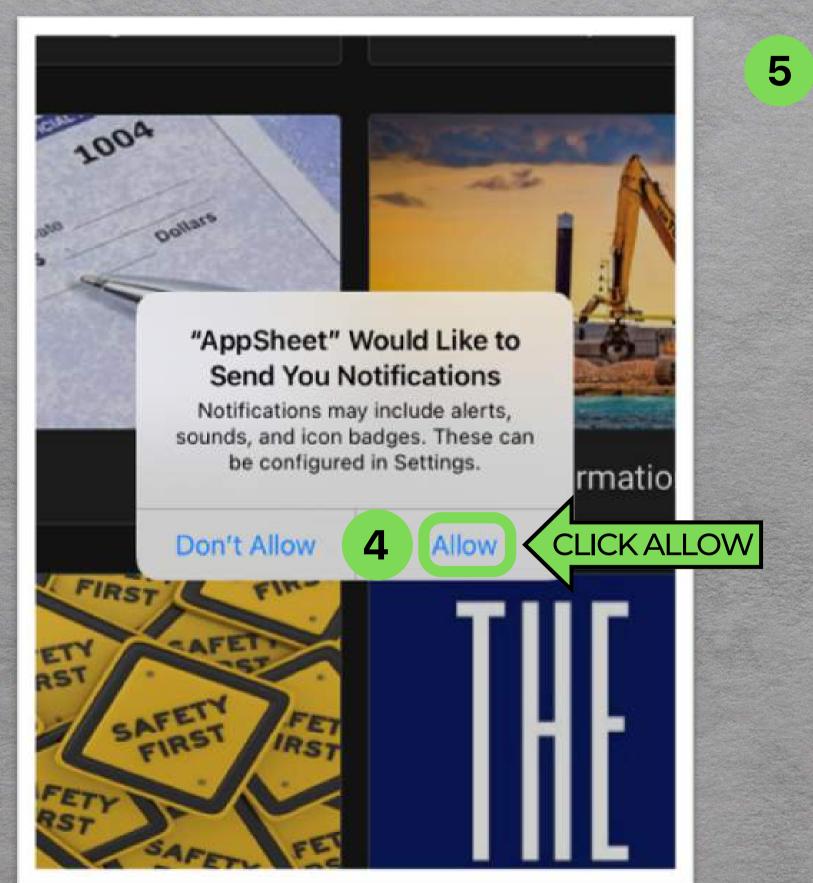

Mobile Phone/Tablet Install Link https://www.appsheet.com/newshortcut/c8f310ee-14f7-46b8-befc-839a57439118