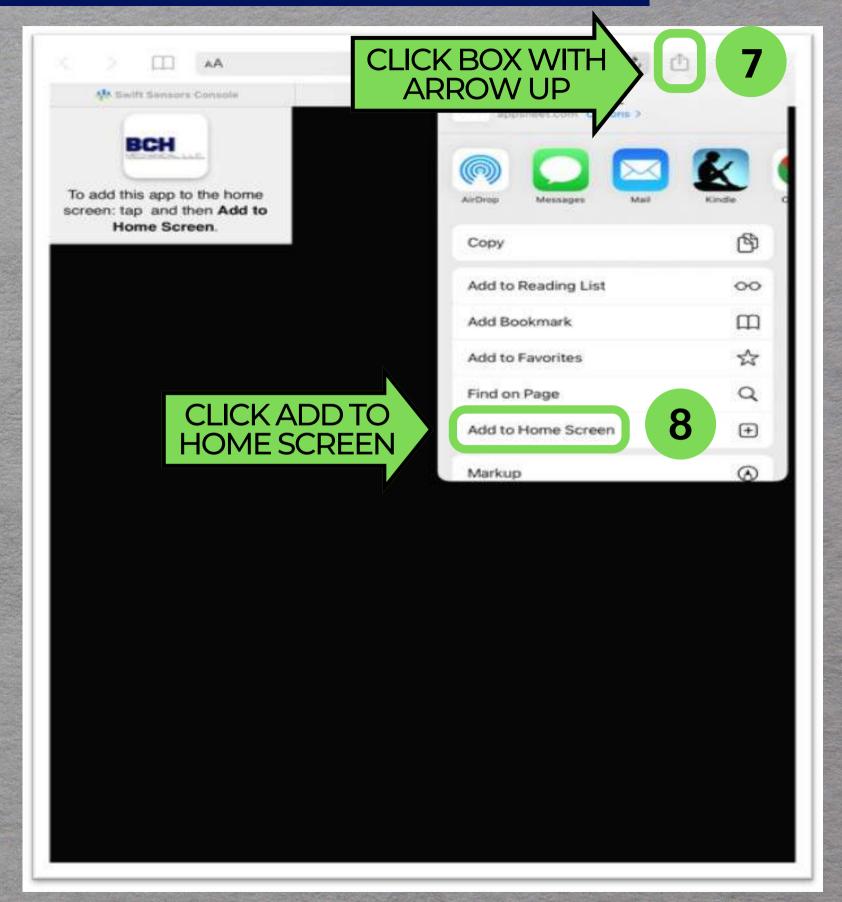

Mobile Phone/Tablet Install Link https://www.appsheet.com/newshortcut/c8f310ee-14f7-46b8-befc-839a57439118