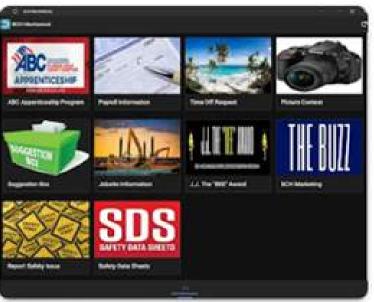

# BCH MECHANICAL ALL EMPLOYEE APP

- Our all Employee APP is available for Download on the Google Play Store for Non Apple Devices.
- If you Own an APPLE DEVICE the App is available but you must follow the Apple Install Instructions in the next few pages.
- The BCH ALL EMPLOYEE APP does not capture or track anything on your personal phone.
- The BCH ALL EMPLOYEE APP is meant to help employees easily access company resources such as Vacation/Call Off/Call In Requests, Jobsite Directions, Payroll Links, The Buzz Employee Newsletter, Safety Hotline Link, Suggestion Box, JJ "The Bee" nomination entry, etc.