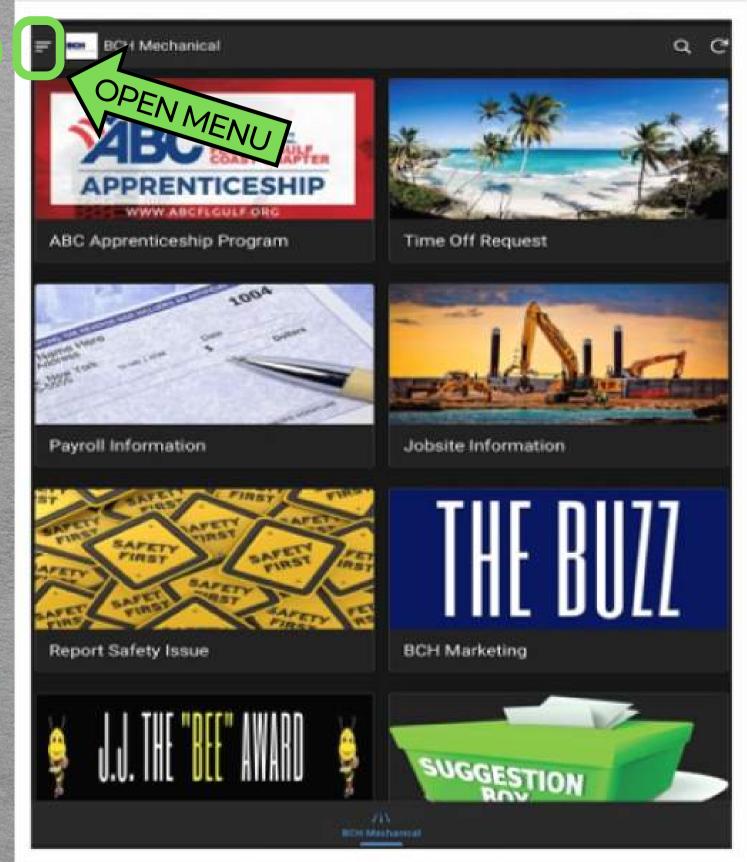

# BCH MECHANICAL ALL EMPLOYEE APP

- Our all Employee APP is available for Download on the Google Play Store for Non Apple Devices.
- If you Own an APPLE DEVICE the App is available but you must follow the Apple Install Instructions in the next few pages.
- The BCH ALL EMPLOYEE APP does not capture or track anything on your personal phone.
- The BCH ALL EMPLOYEE APP is meant to help employees easily access company resources such as Vacation/Call Off/Call In Requests, Jobsite Directions, Payroll Links, The Buzz Employee Newsletter, Safety Hotline Link, Suggestion Box, JJ "The Bee" nomination entry, etc.